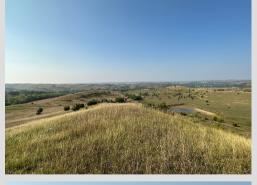

### PROPERTY DESCRIPTION:

199.08 +/- acres located south of Lynch, NE offering a combination of diverse grassland, covered draws, and areas for food plots creating an excellent habitat for deer and turkey. Features great access from 896th rd. Rural water services are available.