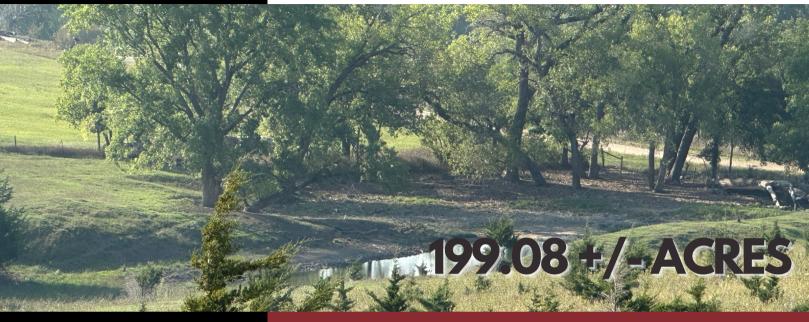

### PROPERTY INFORMATION

199.08 +/- ACRES BOYD COUNTY, NEBRASKA

LEGAL DESCRIPTION: SE1/4NE1/4; E1/2SE1/4; NE1/4NE1/4; NW1/4NE1/4 SECTION 27; TOWNSHIP 33; RANGE 10

### PROPERTY DESCRIPTION:

199.08 +/- acres located south of Lynch, NE offering a combination of diverse grassland, covered draws, and areas for food plots creating an excellent habitat for deer and turkey. Features great access from 896th rd. Rural water services are available.