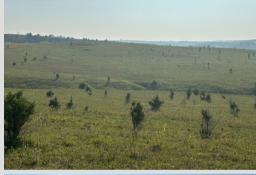

### PROPERTY DESCRIPTION:

199.08 +/- acres located south of Lynch, NE offering a combination of diverse grassland, covered draws, and areas for food plots creating an excellent habitat for deer and turkey. Features great access from 896th rd. Rural water services are available.