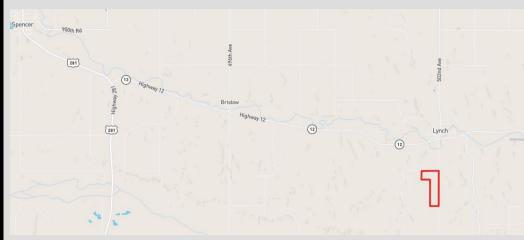

#### **PROPERTY LOCATION:**

South of Lynch 1 mile

From O'Neill - 26 miles North on 281 then 9.5 miles east on Hwy 12

KYLE CONNOT LAND SPECIALIST (402) 925-9915

Stracke Realty, LLC, DBA Stracke Land & Realty has obtained this information from sources we have deemed reliable. All boundary lines contained in any advertising are for visual aid only and do not represent the location of any existing fence lines. Stracke Realty, LLC makes no guarantees, warranty or representation about the accuracy of this information. This information is submitted subject to the possibility of errors, omissions price changes, or any other conditions. All prospective buyers are urged to consult with their own tax and legal counsel and conduct their own investigation of the property or transaction.